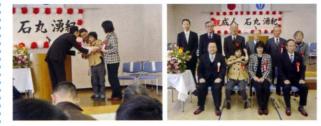

光ライオンズクラブ交流会

光ライオンズクラブの方々が来苑され、クイ ズを行ない交流を深めました。また、赤鬼・青 鬼となって頂き、全員で豆をまいて、邪気を追 い払いました。

来賓として光市市川市長様、光社協 西川 三井地区社協 松本会長様、上島田地 会長様、 区社協 山本会長様、三島公民館 福原館長様 に、御臨席戴き、大変盛大な式となりました。 ご成人、誠におめでとうございました。